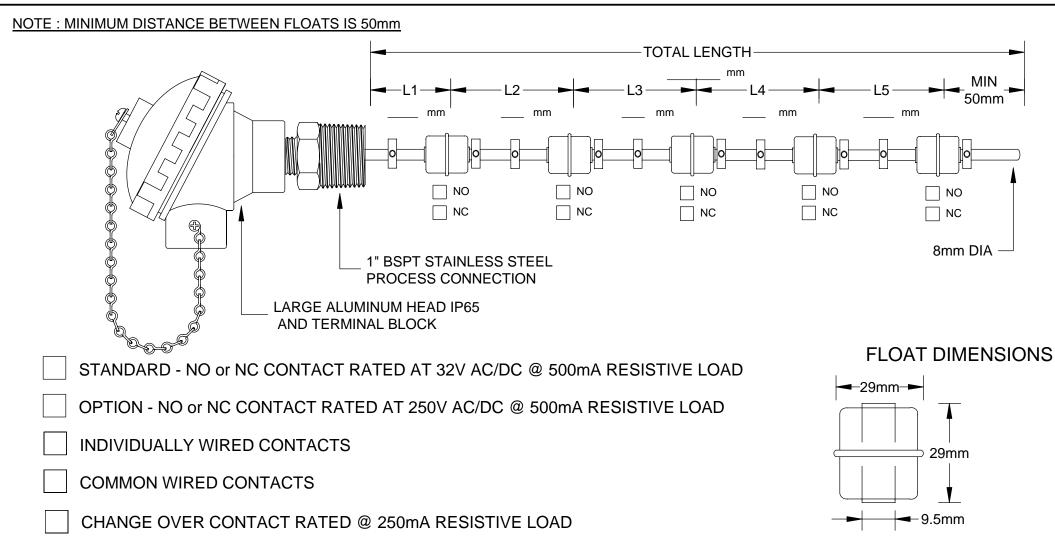

## **PROCESS CAPABILITIES**

- STAINLESS STEEL CONSTRUCTION
- UP TO 5 FLOATS PER ASSEMBLY MAXIMUM LENGTH 1800mm
- INDIVIDUAL OR COMMON CIRCUIT WIRING
- SPECIAL THREADS AND LENGTHS AVAILABLE
- SPECIFIC GRAVITY 0.7
- TEMPERATURE RATING 120'C MAXIMUM
- PRESSURE RATING: 10 kg/cm2 MAXIMUM
- SCREW IN MULTI -LEVEL ASSEMBLY
- 29mm DIAMETER 316 STAINLESS STEEL FLOAT